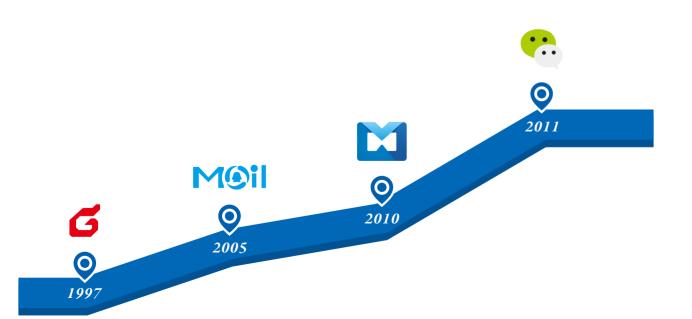

# Tencent Exmail coming from Tencent's seven star team ——Guangzhou R&D team.

Star product Star team

The famous software Wechat, QQ mail and Foxmail are all-star products developed by this team. They gain an admirable reputation from users and industry.