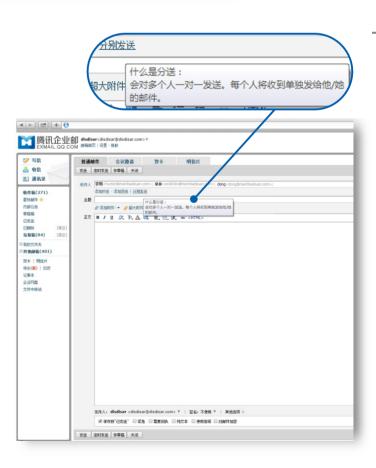

### Sending email to a group of people separately

In order to show respect to receivers and enhance working efficiency, email can be sent separately to a group of people. Each of the receiver could only see their own address.