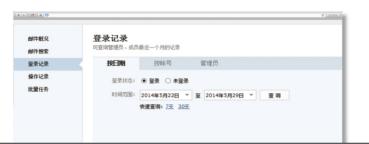

Monitoring the whole

operation record

Varied application functions and powerful backstage management functions enhance the mail system overall. For instance, mail archiving function, set up archive account, mail saving forever, etc.