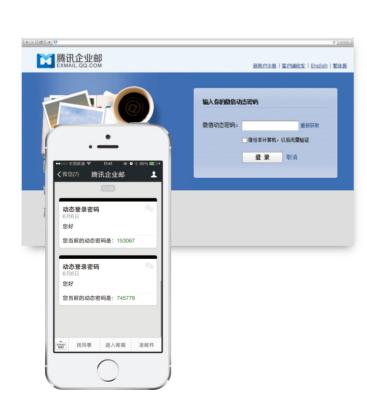

# login your email in various ways

login your email by entering

wechat one-time-password

Connected with QQ and quick-login your email on your computer.

Connected with Wechat with following Tencent Exmail service account, new massage reminding and sending or receiving emails can be both realized even when you are not login on Wechat

Varied login ways through mobile devices such as Exchange/Imap/Pop/Wap, and so on

| 使用方式                                            | iPad | iPhone/iPod touch | Android  | Windows Mobile | Symbian  | 其他 |
|-------------------------------------------------|------|-------------------|----------|----------------|----------|----|
| <b>腾讯企业邮箱移动版</b><br>在手机浏览器地址输入m.exmail.qq.com访问 | ~    | ~                 | <b>~</b> | ~              | ~        | ~  |
| POP/IMAP<br>使用手机内置的邮件客户端通过POP或IMAP协议使用腾讯企业邮箱    | ~    | ~                 | <b>~</b> | ~              | <b>~</b> |    |
| Exchange<br>使用Exchange同步服务,移动设备可与腾讯企业邮箱同步邮件与通讯录 | ~    | ~                 | <b>~</b> | ~              | <b>~</b> |    |
| <b>微信</b><br>通过微信邮箱助手进行来信提醒,只需绑定微信对应的QQ即可。      | ~    | ~                 | ~        | <b>~</b>       | ~        |    |