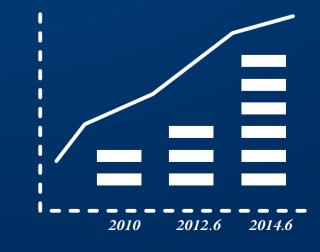

## The development of Tencent Exmail

Born in **July**, **2010**.

August, 2010, users were over **10,000**.

June, 2012, users were over **200,000**.

June, 2014, users were over **400,000**.

Till now, the total users are over 6,000,000

Activated users are over **1,000,000** 

Every day, 500 new companies begin to use Exmail..

Total users  $\rangle$  6,000,000