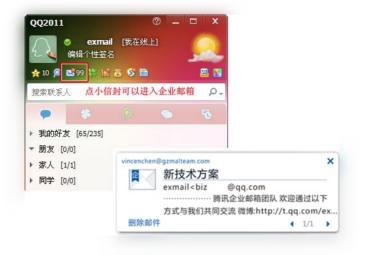

## Only Exmail can

send and receive emails in Wechat

## Tencent Exmail EXMAIL.QQ.COM

In order to apply mobile office in Wechat, this team has made it a perfect connection with Exmail. In the future, Tencent Exmail can be more multifunctional in office automation combining with Wechat.