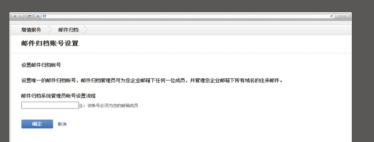

Setting up mail archiving

Monitoring the whole

operation record

Varied application functions and powerful backstage management functions enhance the mail system overall. For instance, mail archiving function, set up archive account, mail saving forever, etc.