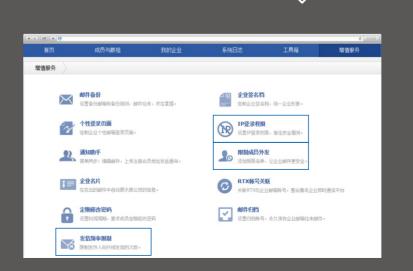

## capabilities by admins

Personalized enterprise image

Tencent Exmail allows the company to set their own information like signature line, logo, enterprise card and personalized login page. Admins are available to check system log like mails sending and receiving, admins' operation record, etc.

Monitoring the whole

operation record

Varied application functions and powerful backstage management functions enhance the mail system overall. For instance, mail archiving function, set up archive account, mail saving forever, etc.

Set the authority on specific person or IP to limit their mail-sending frequency or qualification.