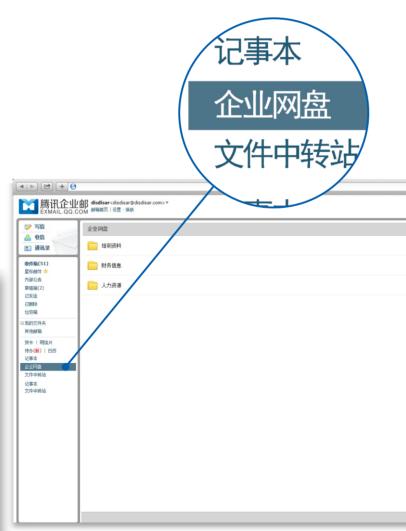

#### Sharing information on Enterprise Sky Drive

By adopting high-capacity sky drive, internal information can be saved, shared or sent to others.

#### Sending large attachments from file transfer station

Don't need to worry about the size restriction of attachment and capacity. File transfer station is fine to support up to 2G of files.