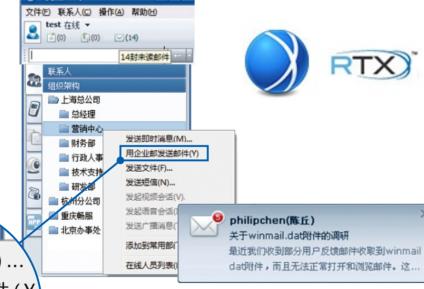

#### Integrated with RTX

16

Binding with RTX, enterprise QQ and EC client, Tencent Exmail realizes account system and function integration without configuring a new account. Such as quicklogin, email reminding, internal communication cooperation, external customer service support and task management, which can easily enhance working efficiency.

发送即时消息(M)... 用企业的箱发送邮件(Y 发送文件(F)... 发送短信(N)...