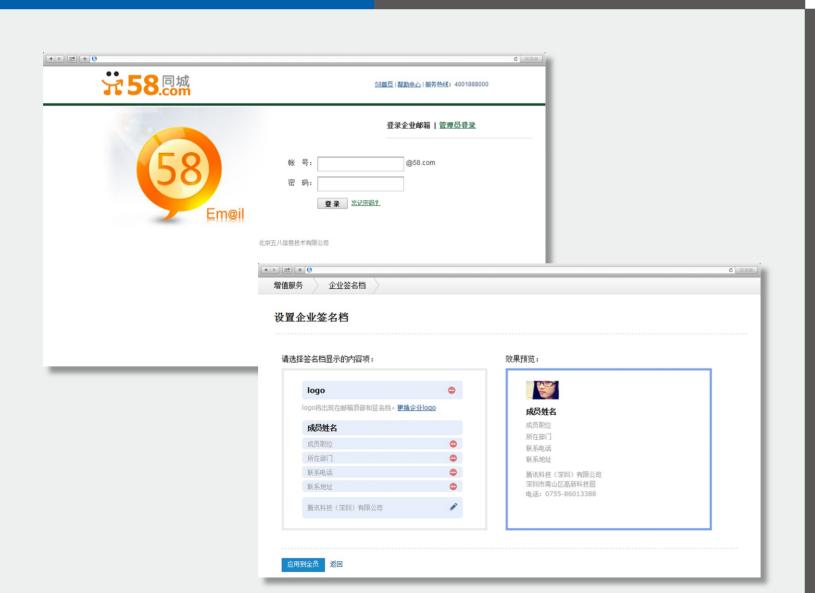

## capabilities by admins

Personalized enterprise image

Tencent Exmail allows the company to set their own information like signature line, logo, enterprise card and personalized login page. Admins are available to check system log like mails sending and receiving, admins' operation record, etc.